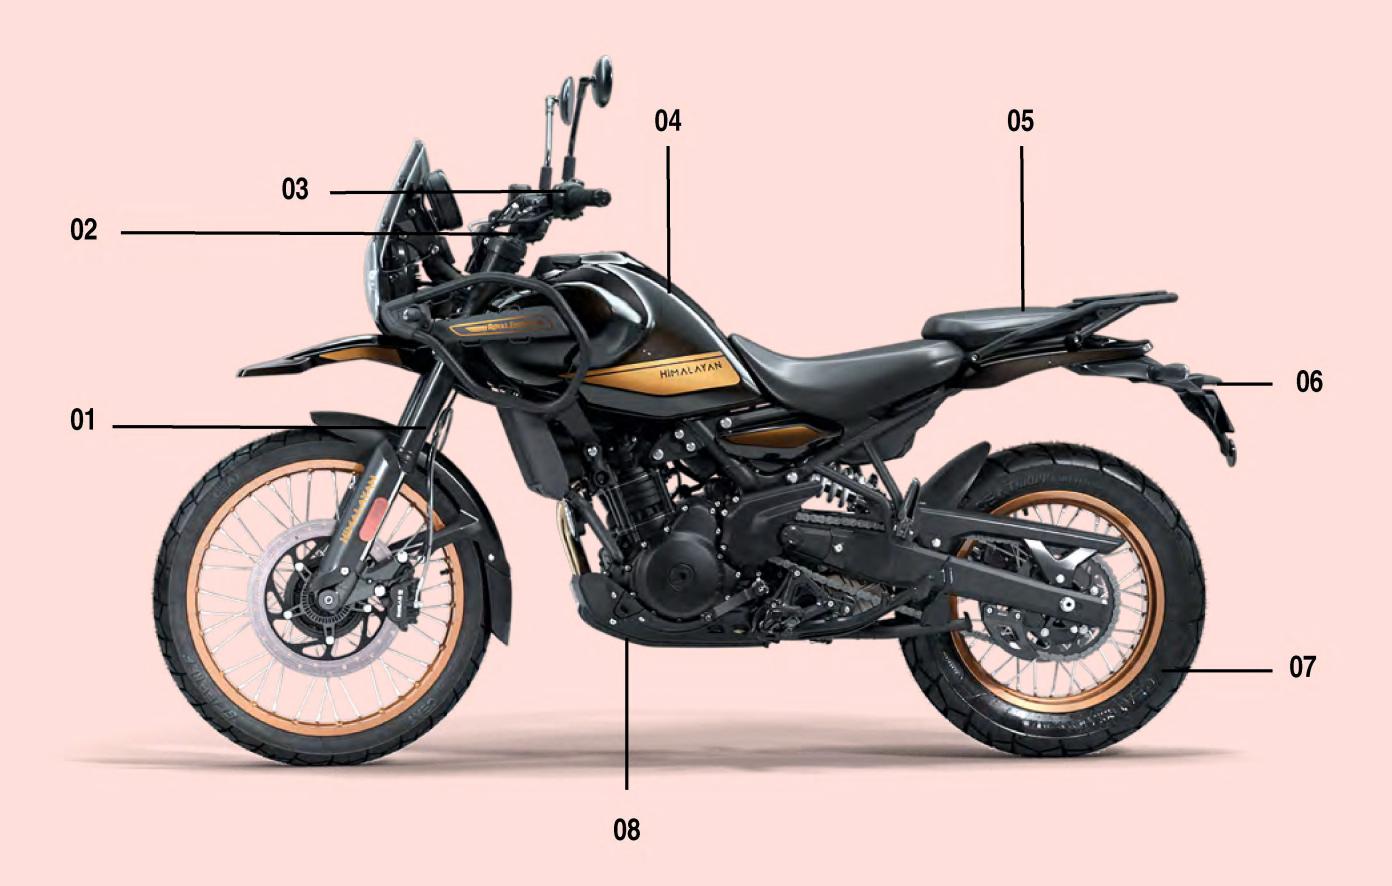

#### **Royal Enfield Himalayan**

| 01 | SWITCHABLE ABS                                          |
|----|---------------------------------------------------------|
| 02 | STEEL TWIN SPAR FRAME                                   |
| 03 | REAR RACK WITH TOP BOX MOUNTING                         |
| 04 | SHERPA 450 CC LIQUID COOLED ENGINE WITH 6 SPEED GEARBOX |
| 05 | INTAKE AIR BOX UNDER FUEL TANK                          |
| 06 | TRIPPER DASH WITH FULL MAP NAVIGATION                   |
| 07 | LED HEADLAMP                                            |
| 08 | 21" FRONT TYRE 90/90-21                                 |

# TECH SPECS

| )1 | USD CARTRIDGE TYPE FRONT FORK          |
|----|----------------------------------------|
| )2 | RIDE BY WIRE WITH RIDE MODES           |
| )3 | SWITCHGEAR WITH JOYSTICK CONTROL       |
| )4 | 17 LITRES CAPACITY FUEL TANK           |
| )5 | SPLIT SEAT WITH ADJUSTABILITY          |
| )6 | INTEGRATED TRAFFIC LIGHT AND TAIL LAMP |
| )7 | 17" REAR TYRE 140/80-17                |
| )8 | HIGH GROUND CLEARANCE OF 230MM         |