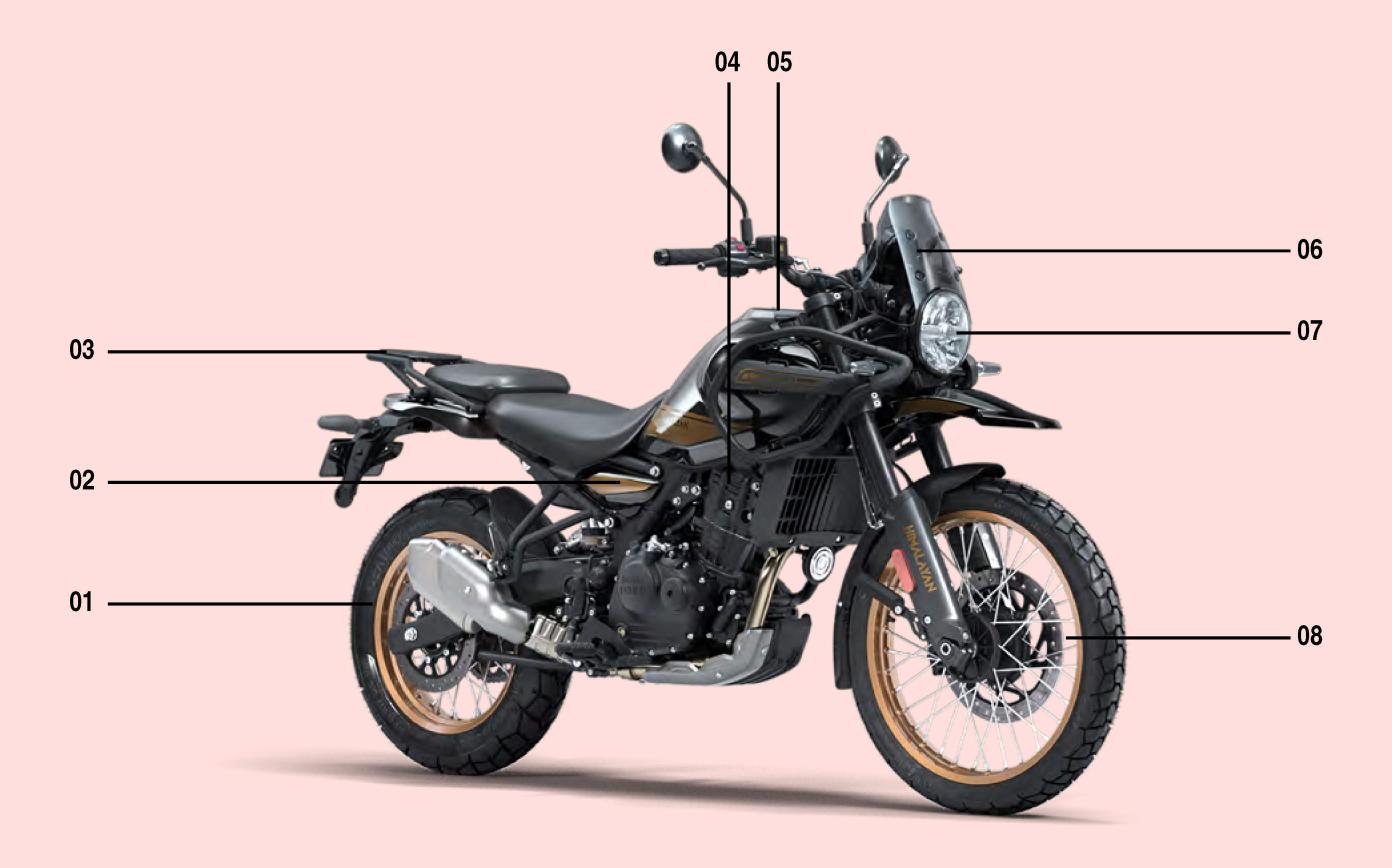

#### **Royal Enfield Himalayan**

| 01 | SWITCHABLE ABS                                          |
|----|---------------------------------------------------------|
| 02 | STEEL TWIN SPAR FRAME                                   |
| 03 | REAR RACK WITH TOP BOX MOUNTING                         |
| 04 | SHERPA 450 CC LIQUID COOLED ENGINE WITH 6 SPEED GEARBOX |
| 05 | INTAKE AIR BOX UNDER FUEL TANK                          |
| 06 | TRIPPER DASH WITH FULL MAP NAVIGATION                   |
| 07 | LED HEADLAMP                                            |
| 08 | 21" FRONT TYRE 90/90-21                                 |

# TECH SPECS

| )1 | USD CARTRIDGE TYPE FRONT FORK          |
|----|----------------------------------------|
| )2 | RIDE BY WIRE WITH RIDE MODES           |
| )3 | SWITCHGEAR WITH JOYSTICK CONTROL       |
| )4 | 17 LITRES CAPACITY FUEL TANK           |
| )5 | SPLIT SEAT WITH ADJUSTABILITY          |
| )6 | INTEGRATED TRAFFIC LIGHT AND TAIL LAMP |
| )7 | 17" REAR TYRE 140/80-17                |
| )8 | HIGH GROUND CLEARANCE OF 230MM         |